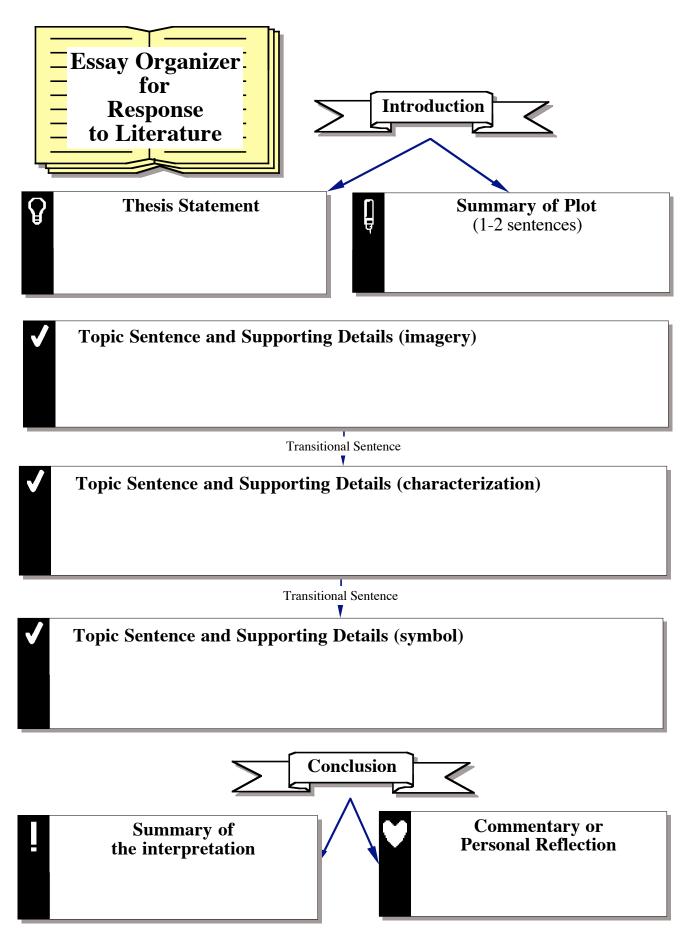

#### I. Introduction

- A. Author, Title
- B. Literary Device/Theme [Note: This is the thesis/interpretation.]
- C. Gist Summary of Text (1-2 sentences)

### II. Example of Literary Device #1

- A. Quote/Paraphrase
- B. Explanation

# III. Example of Literary Device #2

- A. Quote/Paraphrase
- B. Explanation

## IV. Example of Literary Device #3

- A. Quote/Paraphrase
- B. Explanation

### V. Conclusion

- C. Revisit Thesis (Theme) & Literary Device
- D. Commentary/Reflections