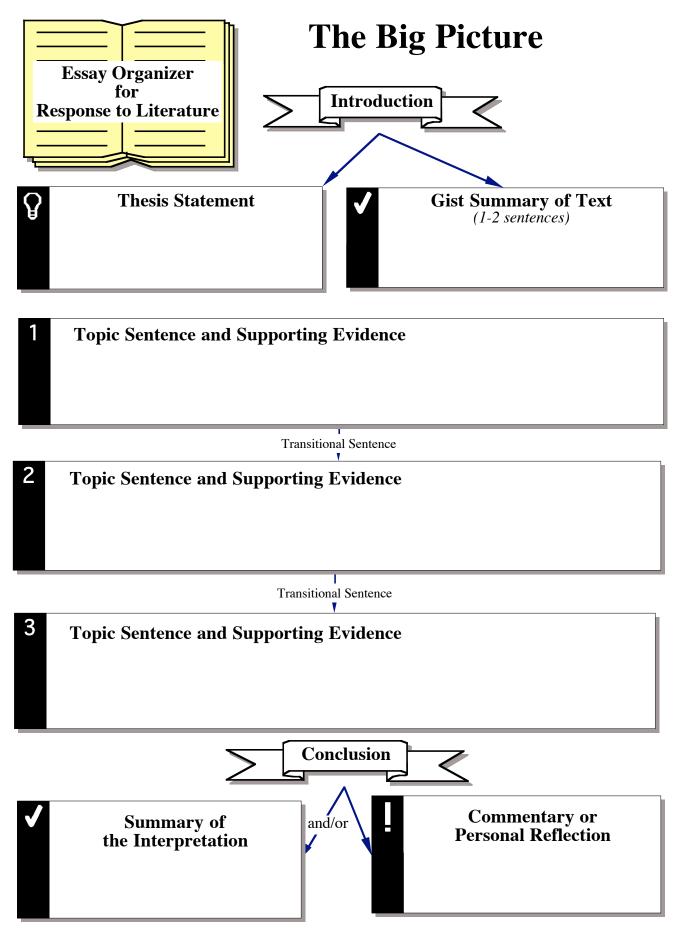

#### I. Introduction

- A. Author, Title
- B. Literary Device/Theme [Note: This is the thesis/interpretation.]
- C. Gist Summary of Text (1-2 sentences)

### II. Example #1 of How Literary Device Shows Theme

- A. Quote/Paraphrase
- B. Explanation

### III. Example #2 of How Literary Device Shows Theme

- A. Quote/Paraphrase
- B. Explanation

## IV. Example #3 of How Literary Device Shows Theme

- A. Quote/Paraphrase
- B. Explanation

### V. Conclusion

- C. Revisit Thesis
- D. Commentary/Reflections

| Name | Class | Date |
|------|-------|------|
|      |       |      |