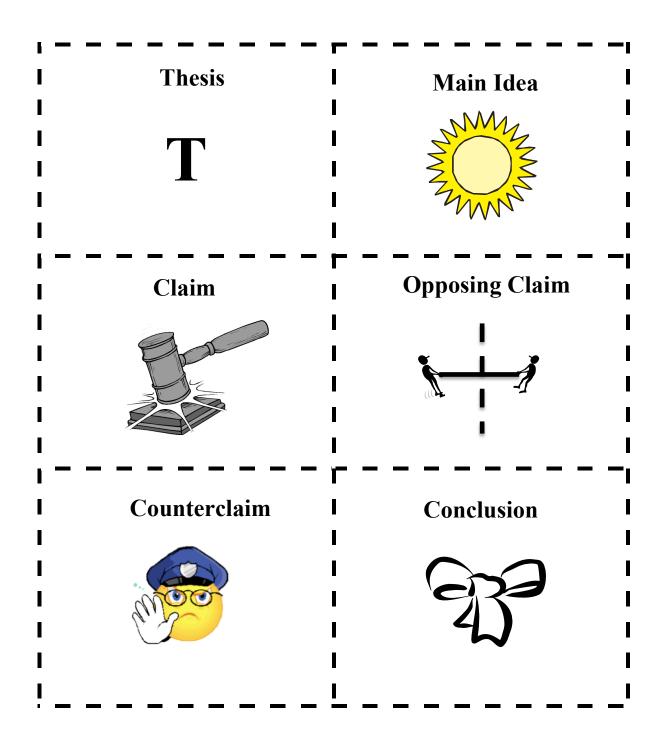

## **Genre Vocabulary**

| Term           | <b>Definition/Explanation</b>                                                      | Example |
|----------------|------------------------------------------------------------------------------------|---------|
| Thesis         | The central idea in a piece of<br>writing; a proposition maintained<br>by argument |         |
| Main Idea      | Important information that tells<br>the overall idea of a text                     |         |
| Claim          | To demand through reasoning                                                        |         |
| Opposing Claim | To show the opposite or contrast                                                   |         |
| Counterclaim   | To reaffirm the original claim by<br>show the contrast with the<br>opposing claim  |         |

## Genre Icon Cards for Argumentative